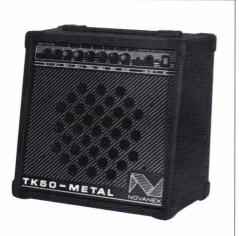

| 50 WATTS:                                                                                 | TG50AM:                                                                                           | TB50M:                                                                                             | TK50M:                                                                                               |  |
|-------------------------------------------------------------------------------------------|---------------------------------------------------------------------------------------------------|----------------------------------------------------------------------------------------------------|------------------------------------------------------------------------------------------------------|--|
| INPUTS SENSITIVITY CONTROLS REVERB HEADPHONE OUT LINE OUT SPEAKER POWER DIMENSIONS WEIGHT | 1<br>1 to 200 mV<br>G-T-M-B-R-V<br>yes<br>no<br>yes<br>10"<br>50 Watts<br>35 x 35 x 24 cm<br>8 kg | 1<br>10 - 300 mV<br>G-T-hM-IM-B-V<br>no<br>no<br>yes<br>10"<br>50 Watts<br>35 x 35 x 24 cm<br>8 kg | 2<br>100 - 1500 mV<br>G1-G2-T-M-B-V<br>no<br>no<br>yes<br>10"<br>50 Watts<br>35 x 35 x 24 cm<br>8 kg |  |
|                                                                                           |                                                                                                   |                                                                                                    |                                                                                                      |  |