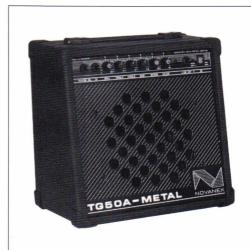

| 50 WATTS:                                                                                 | TG50AM:                                                                                           | TB50M:                                                                                             | TK50M:                                                                                               |  |
|-------------------------------------------------------------------------------------------|---------------------------------------------------------------------------------------------------|----------------------------------------------------------------------------------------------------|------------------------------------------------------------------------------------------------------|--|
| INPUTS SENSITIVITY CONTROLS REVERB HEADPHONE OUT LINE OUT SPEAKER POWER DIMENSIONS WEIGHT | 1<br>1 to 200 mV<br>G-T-M-B-R-V<br>yes<br>no<br>yes<br>10"<br>50 Watts<br>35 x 35 x 24 cm<br>8 kg | 1<br>10 - 300 mV<br>G-T-hM-IM-B-V<br>no<br>no<br>yes<br>10"<br>50 Watts<br>35 x 35 x 24 cm<br>8 kg | 2<br>100 - 1500 mV<br>G1-G2-T-M-B-V<br>no<br>no<br>yes<br>10"<br>50 Watts<br>35 x 35 x 24 cm<br>8 kg |  |
|                                                                                           |                                                                                                   |                                                                                                    |                                                                                                      |  |