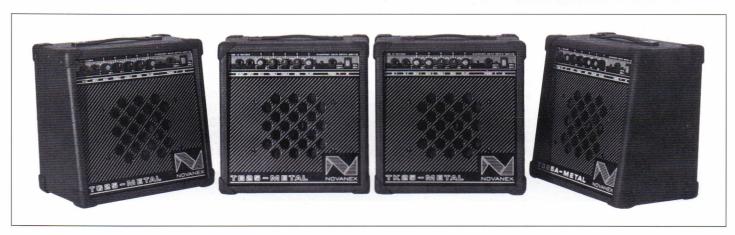

## NOVANEX compact instrument combo's

After the succes with the Novanex METAL-series, Novanex decided to drop the 30 Watts and add two series of 25 and 50 Watts, to introduce utmost efficiency and realise maximum value for money. Therewith Novanex became a complete range of compact instrument combo's available, which covers the need of all young instrument players:

if a guitar-player likes to play clean, loud and/or distorted, with or without the famous accutronics reverb, or a bass-player likes to play a round smooth bass or likes to slab now and than, or a keyboard player likes to let his electronic organ blow the music away or play lovely in the night.... it can all be done with these sophisticated, compact, easy to carry instrument amps of Novanex.