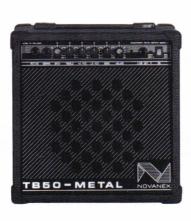

| 50 WATTS:                                                                                 | TG50AM:                                                                                           | TB50M:                                                                                             | TK50M:                                                                                               |  |
|-------------------------------------------------------------------------------------------|---------------------------------------------------------------------------------------------------|----------------------------------------------------------------------------------------------------|------------------------------------------------------------------------------------------------------|--|
| INPUTS SENSITIVITY CONTROLS REVERB HEADPHONE OUT LINE OUT SPEAKER POWER DIMENSIONS WEIGHT | 1<br>1 to 200 mV<br>G-T-M-B-R-V<br>yes<br>no<br>yes<br>10"<br>50 Watts<br>35 x 35 x 24 cm<br>8 kg | 1<br>10 - 300 mV<br>G-T-hM-IM-B-V<br>no<br>no<br>yes<br>10"<br>50 Watts<br>35 x 35 x 24 cm<br>8 kg | 2<br>100 - 1500 mV<br>G1-G2-T-M-B-V<br>no<br>no<br>yes<br>10"<br>50 Watts<br>35 x 35 x 24 cm<br>8 kg |  |
|                                                                                           |                                                                                                   |                                                                                                    |                                                                                                      |  |